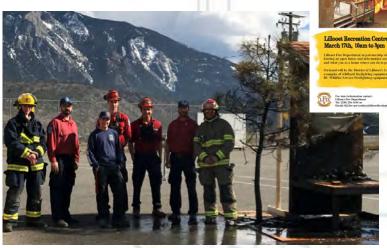

# Protective Services 2022







#### Emergency Response Area





## Community Wildfire Protection Plan







### Community Wildfire Protection Plan

#### **Community Wildfire Protection Plan**

District of Lillooet

April 2012

(Updated July 2016)



R.P.F. Signature and Seal





Submitted by LANDSCOPE CONSULTING CORPORATION Lillooet, British Columbia







## Community Wildfire Protection Plan





## Community Wildfire Protection Plan – Fuel Management













## **FireSmart**











## **FireSmart**







PREPAREDNESS AVAILABLE TO SENIORS AGED 65+















### Community Planning

Collaborative EOC/ESS Training





**Collaborative Emergency Management meetings** 





## Community Planning

- Stone Place Road



- Lillooet Airport





## Community Planning - Future

#### **Structural Protection Unit**





Continued Cross training



# Protective Services 2022