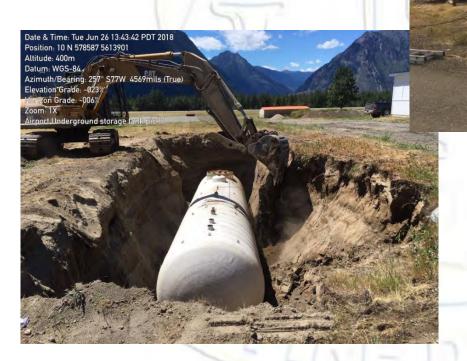

# Protective Services 2022







#### Emergency Response Area





## Community Wildfire Protection Plan







### Community Wildfire Protection Plan

#### **Community Wildfire Protection Plan**

District of Lillooet

April 2012

(Updated July 2016)



R.P.F. Signature and Seal





Submitted by LANDSCOPE CONSULTING CORPORATION Lillooet, British Columbia







## Community Wildfire Protection Plan





## Community Wildfire Protection Plan – Fuel Management













## **FireSmart**











## **FireSmart**







PREPAREDNESS AVAILABLE TO SENIORS AGED 65+















### Community Planning

Collaborative EOC/ESS Training





**Collaborative Emergency Management meetings** 





## Community Planning

- Stone Place Road



- Lillooet Airport





## Community Planning - Future

#### **Structural Protection Unit**





Continued Cross training



# Protective Services 2022