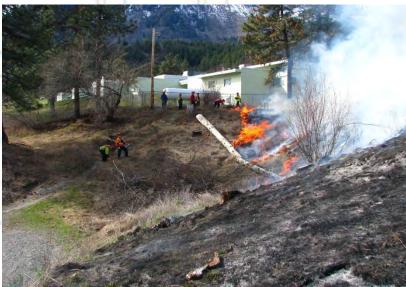

# Protective Services 2022







#### Emergency Response Area





## Community Wildfire Protection Plan







### Community Wildfire Protection Plan

#### **Community Wildfire Protection Plan**

District of Lillooet

April 2012

(Updated July 2016)



R.P.F. Signature and Seal





Submitted by LANDSCOPE CONSULTING CORPORATION Lillooet, British Columbia







## Community Wildfire Protection Plan





## Community Wildfire Protection Plan – Fuel Management













## **FireSmart**











## **FireSmart**







PREPAREDNESS AVAILABLE TO SENIORS AGED 65+















### Community Planning

Collaborative EOC/ESS Training





**Collaborative Emergency Management meetings** 





## Community Planning

- Stone Place Road



- Lillooet Airport





## Community Planning - Future

#### **Structural Protection Unit**





Continued Cross training



# Protective Services 2022