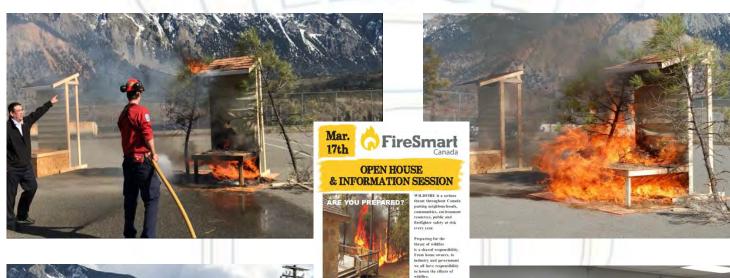

# Protective Services 2022







#### Emergency Response Area





## Community Wildfire Protection Plan







### Community Wildfire Protection Plan

#### **Community Wildfire Protection Plan**

District of Lillooet

April 2012

(Updated July 2016)



R.P.F. Signature and Seal





Submitted by LANDSCOPE CONSULTING CORPORATION Lillooet, British Columbia







## Community Wildfire Protection Plan





## Community Wildfire Protection Plan – Fuel Management













## **FireSmart**











## **FireSmart**







PREPAREDNESS AVAILABLE TO SENIORS AGED 65+















### Community Planning

Collaborative EOC/ESS Training





**Collaborative Emergency Management meetings** 





## Community Planning

- Stone Place Road



- Lillooet Airport





## Community Planning - Future

#### **Structural Protection Unit**





Continued Cross training



# Protective Services 2022