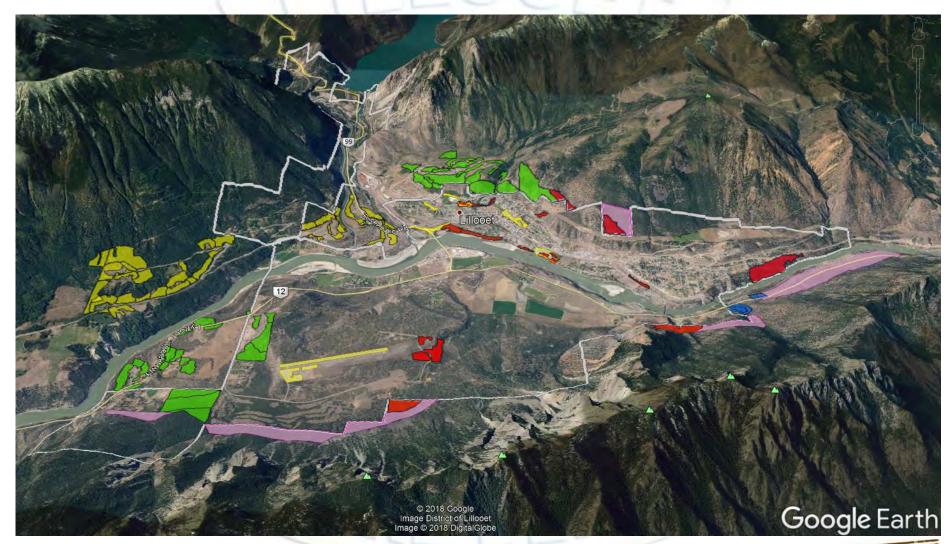

# Protective Services 2022







#### Emergency Response Area





## Community Wildfire Protection Plan







### Community Wildfire Protection Plan

#### **Community Wildfire Protection Plan**

District of Lillooet

April 2012

(Updated July 2016)



R.P.F. Signature and Seal





Submitted by LANDSCOPE CONSULTING CORPORATION Lillooet, British Columbia







## Community Wildfire Protection Plan





## Community Wildfire Protection Plan – Fuel Management













## **FireSmart**











## **FireSmart**







PREPAREDNESS AVAILABLE TO SENIORS AGED 65+















### Community Planning

Collaborative EOC/ESS Training





**Collaborative Emergency Management meetings** 





## Community Planning

- Stone Place Road



- Lillooet Airport





## Community Planning - Future

#### **Structural Protection Unit**





Continued Cross training



# Protective Services 2022