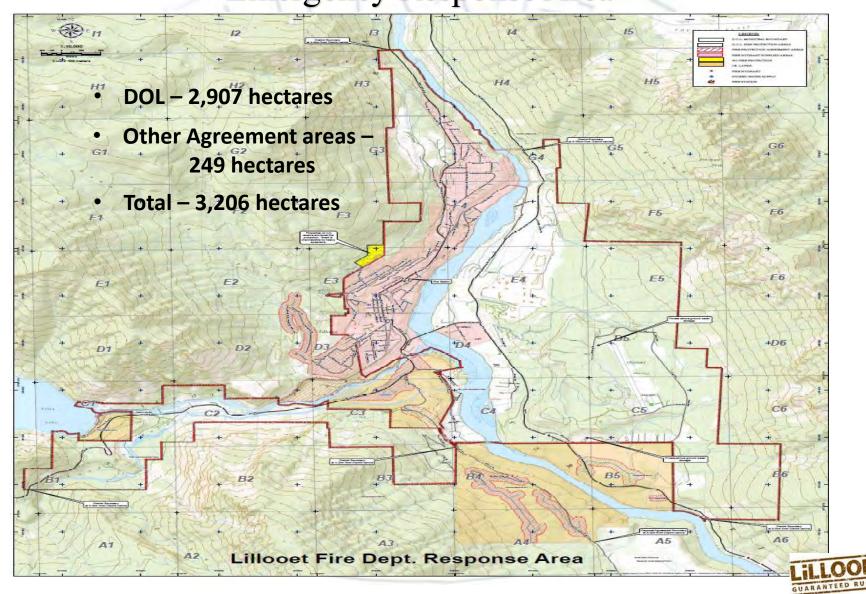

# Protective Services 2022







#### Emergency Response Area





## Community Wildfire Protection Plan







### Community Wildfire Protection Plan

#### **Community Wildfire Protection Plan**

District of Lillooet

April 2012

(Updated July 2016)



R.P.F. Signature and Seal





Submitted by LANDSCOPE CONSULTING CORPORATION Lillooet, British Columbia







## Community Wildfire Protection Plan





## Community Wildfire Protection Plan – Fuel Management













## **FireSmart**











## **FireSmart**







PREPAREDNESS AVAILABLE TO SENIORS AGED 65+















### Community Planning

Collaborative EOC/ESS Training





**Collaborative Emergency Management meetings** 





## Community Planning

- Stone Place Road



- Lillooet Airport





## Community Planning - Future

#### **Structural Protection Unit**





Continued Cross trai